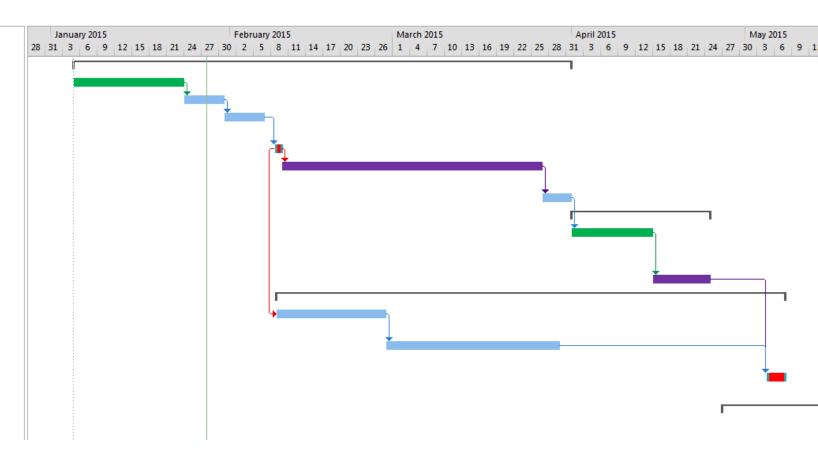

| δ           |    | Task<br>Mode ▼  | Task Name ▼                                              | Duration ▼ | Start ▼     | Finish 🔻    | Predecessors |
|-------------|----|-----------------|----------------------------------------------------------|------------|-------------|-------------|--------------|
| GANII CHARI | 1  | -5              | ■ INITIAL BALLOT 45-DAYS                                 | 62 days    | Mon 1/5/15  | Tue 3/31/15 |              |
|             | 2  | -5              | Revise Standard                                          | 15 days    | Mon 1/5/15  | Fri 1/23/15 |              |
|             | 3  | -5 <sub>2</sub> | SC Leadership Review                                     | 7 edays    | Fri 1/23/15 | Fri 1/30/15 | 2            |
|             | 4  | -5              | SC Review of<br>Documents                                | 7 edays    | Fri 1/30/15 | Fri 2/6/15  | 3            |
|             | 5  | *               | SC Approve Posting                                       | 1 day      | Mon 2/9/15  | Mon 2/9/15  | 4            |
|             | 6  | -5              | Comment Period<br>45-Day                                 | 45 edays   | Mon 2/9/15  | Thu 3/26/15 | 5            |
|             | 7  | -5 <sub>2</sub> | Assemble Comments                                        | 3 days     | Fri 3/27/15 | Tue 3/31/15 | 6            |
|             | 8  | <u>_</u>        |                                                          | 18 days    | Wed 4/1/15  | Fri 4/24/15 |              |
|             | 9  | -5              | Read, Revise, Respond,<br>and QR Standard<br>andComments | 10 days    | Wed 4/1/15  | Tue 4/14/15 | 7            |
|             | 10 | <u>_</u>        | Final Posting                                            | 10 edays   | Tue 4/14/15 | Fri 4/24/15 | 9            |
|             | 11 | -5              | △ H - BOT APPROVAL                                       | 64 days    | Mon 2/9/15  | Thu 5/7/15  |              |
|             | 12 | -5              | Develop Board<br>Materials                               | 15 days    | Mon 2/9/15  | Fri 2/27/15 | 5SS          |
|             | 13 | -5              | Leadship Review of BOT<br>Materials                      | 30 edays   | Fri 2/27/15 | Sun 3/29/15 | 12           |
|             | 14 | *               | Board Vote on<br>Materials                               | 3 days     | Tue 5/5/15  | Thu 5/7/15  | 13,10        |
|             | 15 |                 | ▷ I - FILING                                             | 41 days    | Mon 4/27/15 | Mon 6/22/15 |              |
|             | 26 | -5              | Filing Complete                                          | 0 days     | Mon 6/22/15 | Mon 6/22/15 | 25           |