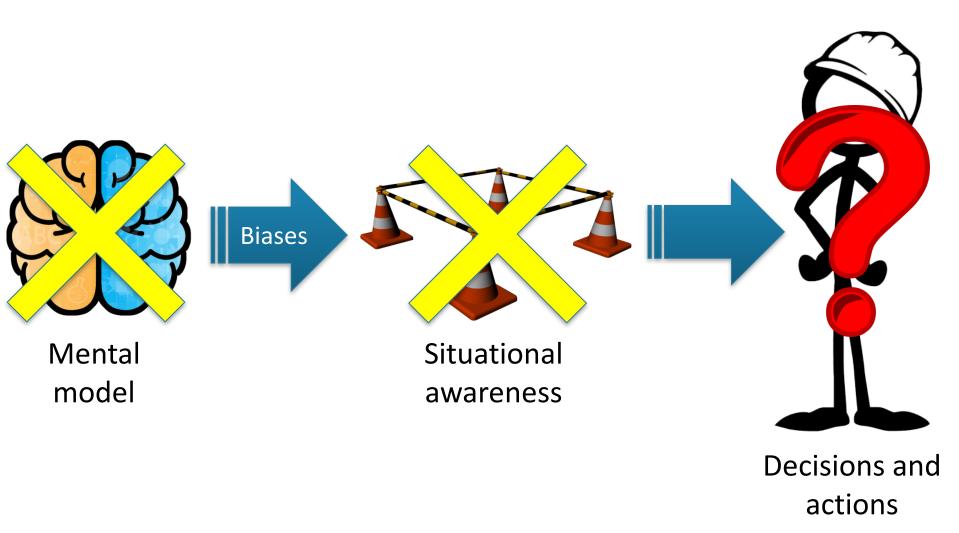

### If you're mental model is wrong...

### What we learned about electrical contact

Highest probability of electrical contact occurs when we have the **wrong mental model** 

...because that wrong mental model ultimately influences our decisions and behaviors 370 X more likely to result in electrical contact