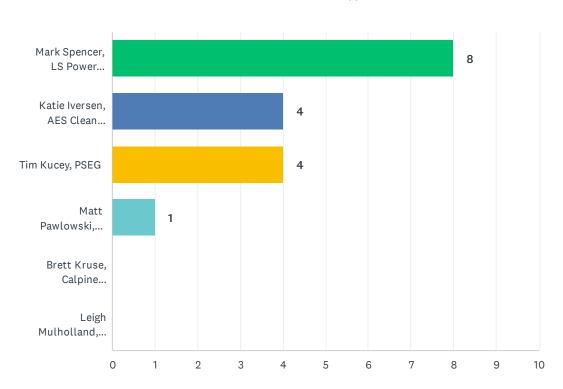

## Q3 Vote by ranking the nominees in order of your preference (1 being your first choice, 6 being your last)

|                                          | 1       | TOTAL |  |
|------------------------------------------|---------|-------|--|
| Mark Spencer, LS Power Development       | 100.00% |       |  |
|                                          | 8       | 8     |  |
| Katie Iversen, AES Clean Energy          | 100.00% |       |  |
|                                          | 4       | 4     |  |
| Tim Kucey, PSEG                          | 100.00% |       |  |
|                                          | 4       | 4     |  |
| Matt Pawlowski, NextEra Energy Resources | 100.00% |       |  |
|                                          | 1       | 1     |  |
| Brett Kruse, Calpine Corporation         | 0.00%   |       |  |
|                                          | 0       | 0     |  |
| Leigh Mulholland, Capital Power          | 0.00%   |       |  |
|                                          | 0       | 0     |  |