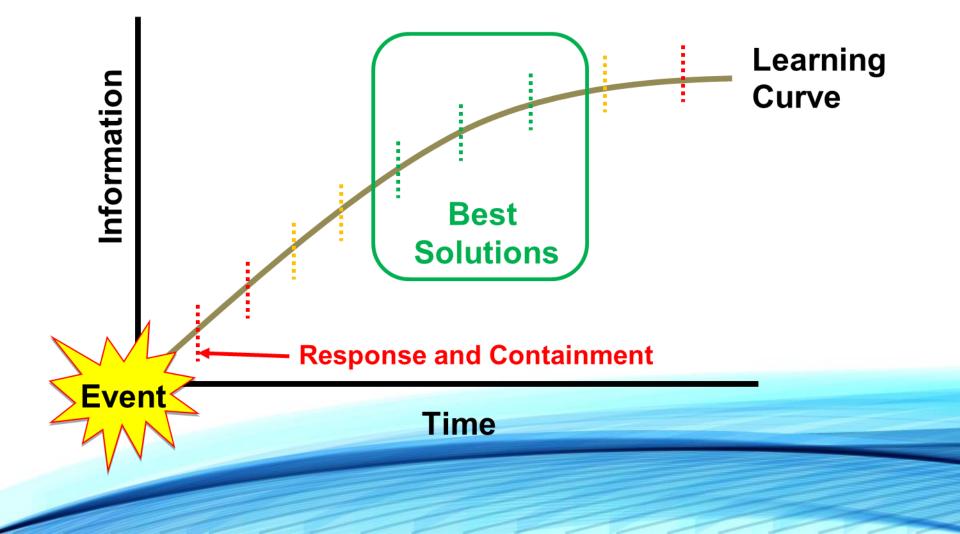

# HUMAN PERFORMANCE

Unique Attributes to Learning Teams

## Moving away from investigations