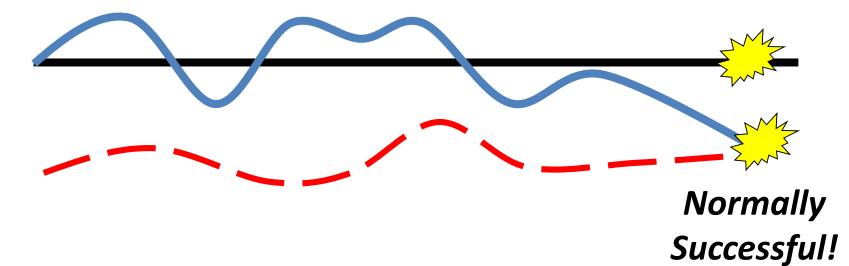

# HUMAN PERFORMANCE

Unique Attributes to Learning Teams

## Moving away from investigations







#### "Masters of the blue line"

#### **#2 – In the moment**

VS.





# #3 – Focus on trust, transparency, and collaboration



#### #4 – Focus on the story





Truck And Train Collide Downtown



#### #5 – Team owns the outcome





Dear Co-workers, I'd like to tell you my story ...

March 18, 2015 was a normal day. Our three man crew was sent out to set a 30 ft. pole and as up one span of taples. We got the line incuck set up, and them we set the bucket up out of the road. A that point, we pathened up at the intervide and west or were up to the pole was set the other irve grays on the error got table intervide at west of the top the normal set of the other were got the line track turned around while 11 pot the outinger down on the bucket got table sets. I called dispatch to let them