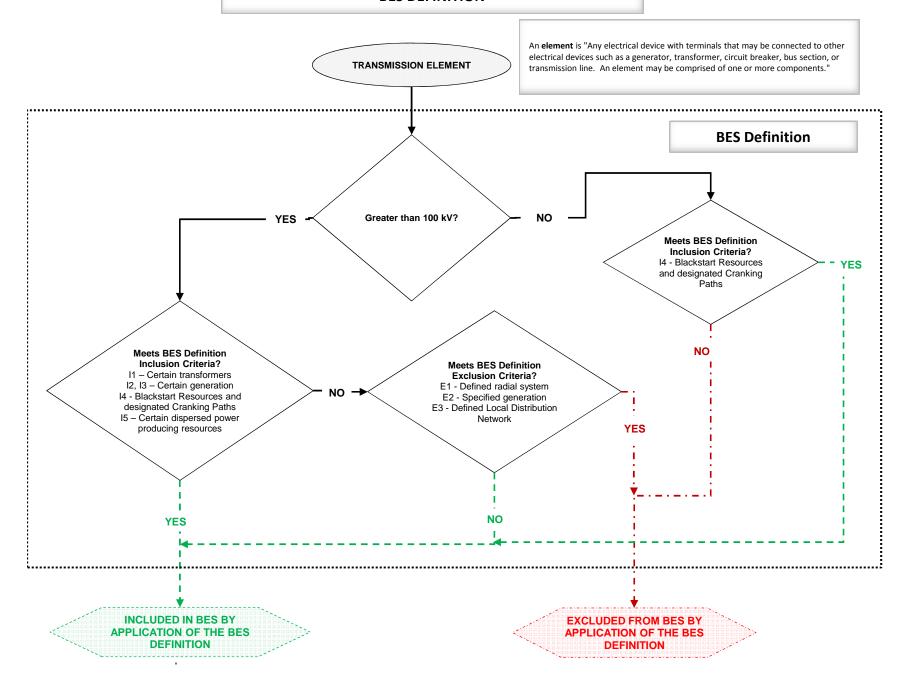

## **BES DEFINITION**





## Appeal of a NERC Decision on a BES Exception Request NERC DECISION APPROVING OR DISAPPROVING A REQUEST FOR EXCEPTION FROM AAPPLICATION OF THE BES DEFINITION **Appeal Procedure** Submitting Entity or Owner appeal decision within 21 days to NERC BOT? YES Panel Appointed by BOT reviews record and issues written decision in 90 days Panel decision affirm NERC's NO YES Approval or Disapproval? Submitting Entity, Owner or Regional Entity appeal Panel affirmance within 14 days to NERC BOTCC? Submitting Entity, Owner or Regional Entity appeal Panel reversal within 21 days to NERC BOTCC? NO NO YES YES BOTCC reviews record and issues written decision in 45 days BOTCC reviews record and issues written decision in 45 days BOTCC Affirm Panel Affirmance or NERC decision? BOTCC Affirm Panel Reversa