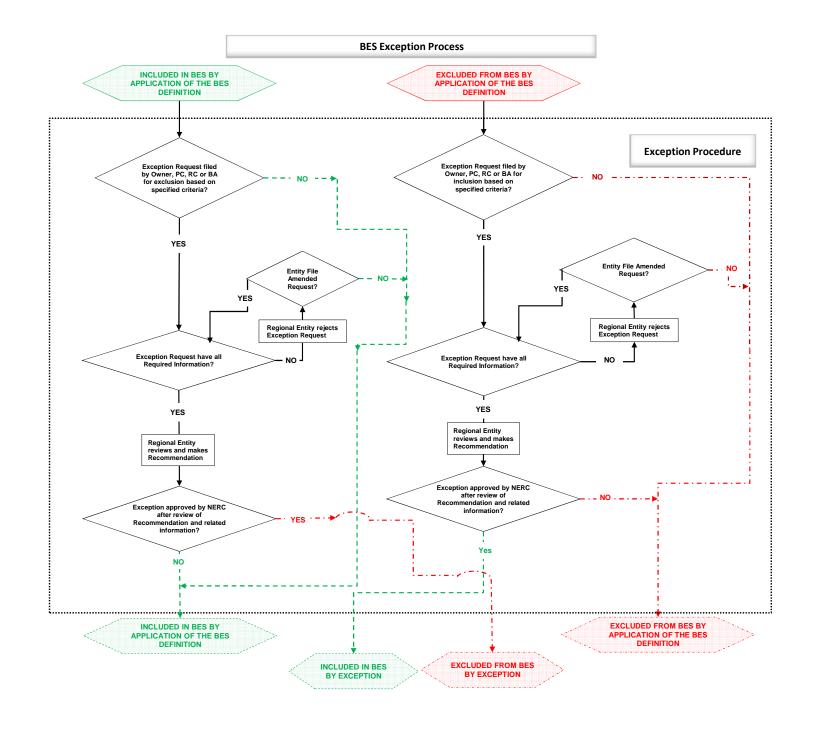

## Appeal of a NERC Decision on a BES Exception Request NERC DECISION APPROVING OR DISAPPROVING A REQUEST FOR EXCEPTION FROM AAPPLICATION OF THE BES DEFINITION **Appeal Procedure** Submitting Entity or Owner appeal decision within 21 days to NERC BOT? YES Panel Appointed by BOT reviews record and issues written decision in 90 days Panel decision affirm NERC's NO YES Approval or Disapproval? Submitting Entity, Owner or Regional Entity appeal Panel affirmance within 14 days to NERC BOTCC? Submitting Entity, Owner or Regional Entity appeal Panel reversal within 21 days to NERC BOTCC? NO NO YES YES BOTCC reviews record and issues written decision in 45 days BOTCC reviews record and issues written decision in 45 days BOTCC Affirm Panel Affirmance or NERC decision? BOTCC Affirm Panel Reversal of NERC NO NO decision? YES YES NERC APPROVAL OR DISAPPROVAL OF EXCEPTION REQUEST IS **NERC APPROVAL OR** DISAPPROVAL OF EXCEPTION **REQUEST IS AFFIRMED** REVERSED BOTCC DECISON ON NERC APPROVAL OR DISAPPROVAL OF EXCEPTION REQUEST CAN BE APPEALED TO APPLICABLE GOVERNMENTAL AUTHORITY